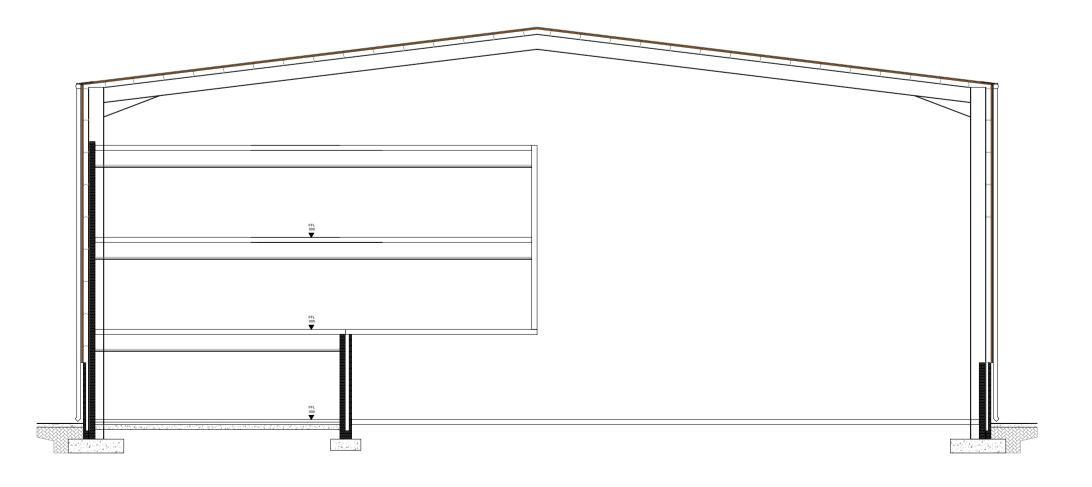

| 10.06.2024  |                     |                                                             |  |  |
|                          |            | CEN Ltd unless otherwise ag<br>eer. Large scale drawings ta |             |                     | ARCE                                                        |  |  |

PROPOSED NORTH ELEVATION SCALE 1:150

|  | 4500 |  |  |
|--|------|--|--|

PROPOSED SOUTH ELEVATION SCALE 1:150

|  |  |  | FU III | TURE PV PANELS |              | 4500  |  |  |              |              |  |
|--|--|--|--------|----------------|--------------|-------|--|--|--------------|--------------|--|
|  |  |  |        |                | DOOR BARRIER | -2005 |  |  | DOOR BARRIER | DOOR BARRIER |  |



## PROPOSED SECTION SCALE 1:150



## PROPOSED WEST ELEVATION SCALE 1:150



## PROPOSED EAST ELEVATION SCALE 1:150



## JOB TITLE BONDELIVERY, NUTTS CORNER DRAWING TITLE DRAWING NO. PROPOSED ELEVATIONS & SECTION 4051-ARN-XX-XX-A-DR-01201-P01 CHECKED BY 1:150 AT A1 10.06.2024 © Copyright in the drawing remains property of ARCEN Ltd unless otherwise agreed. Dimensions to be checked and any discrepancies referred to ARCEN architect or engineer. Large scale drawings take precedence over small scale drawings.

NOT FOR CONSTRUCTION – PRELIMINARY

DRAWN / CHECKED BY DATE

REV DESCRIPTION

| _ | 172 Tates Avenue<br>Belfast, BT12 6ND<br>Northern Ireland |
|---|-----------------------------------------------------------|
| _ | +44 (0)28 9590 1400<br>info@wearearcen.co                 |
|   |