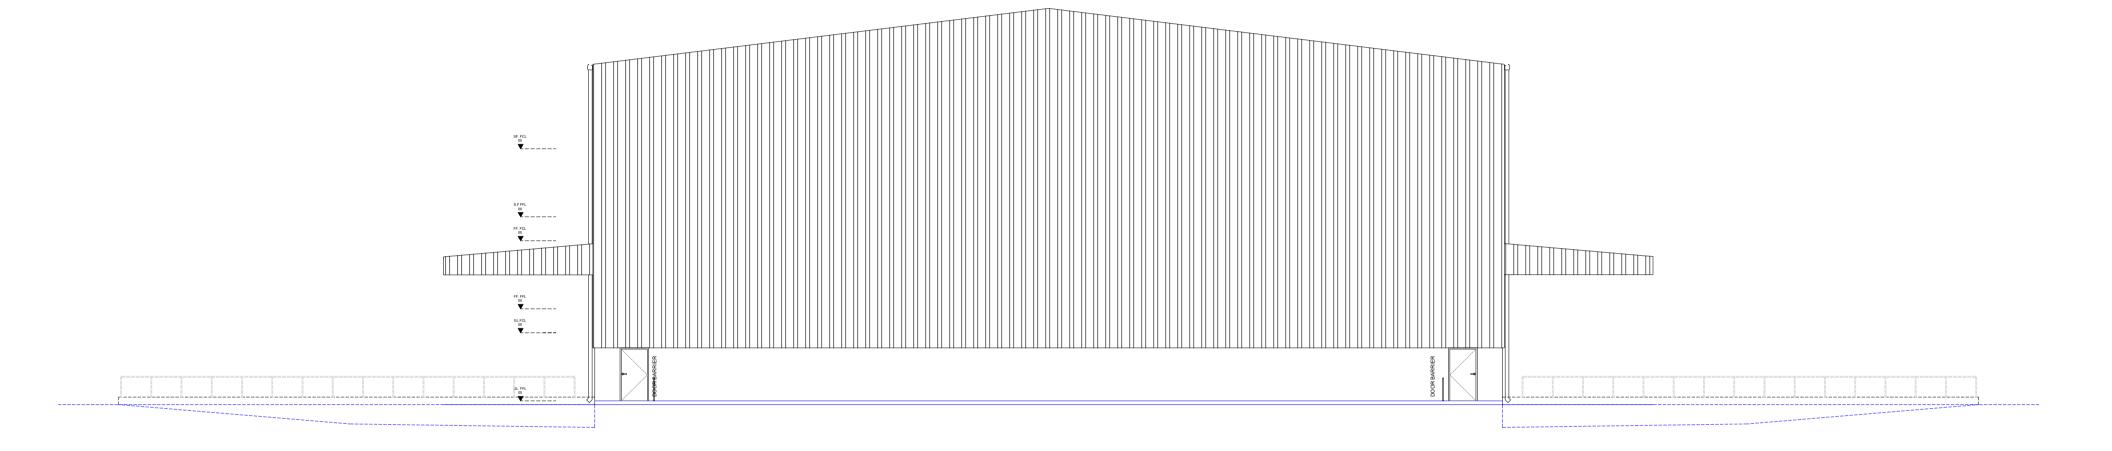

0.06.2024  |                     |                                                             |  |  |
|                          |            | CEN Ltd unless otherwise ag<br>eer. Large scale drawings ta |             |                     | ARCE                                                        |  |  |

PROPOSED NORTH ELEVATION SCALE 1:150

|  | 4500 |  |  |
|--|------|--|--|

PROPOSED SOUTH ELEVATION SCALE 1:150

|  |  |  | FU III | TURE PV PANELS |              | 4500  |  |  |              |              |  |
|--|--|--|--------|----------------|--------------|-------|--|--|--------------|--------------|--|
|  |  |  |        |                | DOOR BARRIER | -2005 |  |  | DOOR BARRIER | DOOR BARRIER |  |



## PROPOSED SECTION SCALE 1:150



## PROPOSED WEST ELEVATION SCALE 1:150



## PROPOSED EAST ELEVATION SCALE 1:150



## JOB TITLE BONDELIVERY, NUTTS CORNER DRAWING TITLE DRAWING NO. PROPOSED ELEVATIONS & SECTION 4051-ARN-XX-XX-A-DR-01201-P01 CHECKED BY 1:150 AT A1 10.06.2024 © Copyright in the drawing remains property of ARCEN Ltd unless otherwise agreed. Dimensions to be checked and any discrepancies referred to ARCEN architect or engineer. Large scale drawings take precedence over small scale drawings.

NOT FOR CONSTRUCTION – PRELIMINARY

DRAWN / CHECKED BY DATE

REV DESCRIPTION

| _ | 172 Tates Avenue<br>Belfast, BT12 6ND<br>Northern Ireland |
|---|-----------------------------------------------------------|
| _ | +44 (0)28 9590 1400<br>info@wearearcen.co                 |
|   |                                                           |
|   |