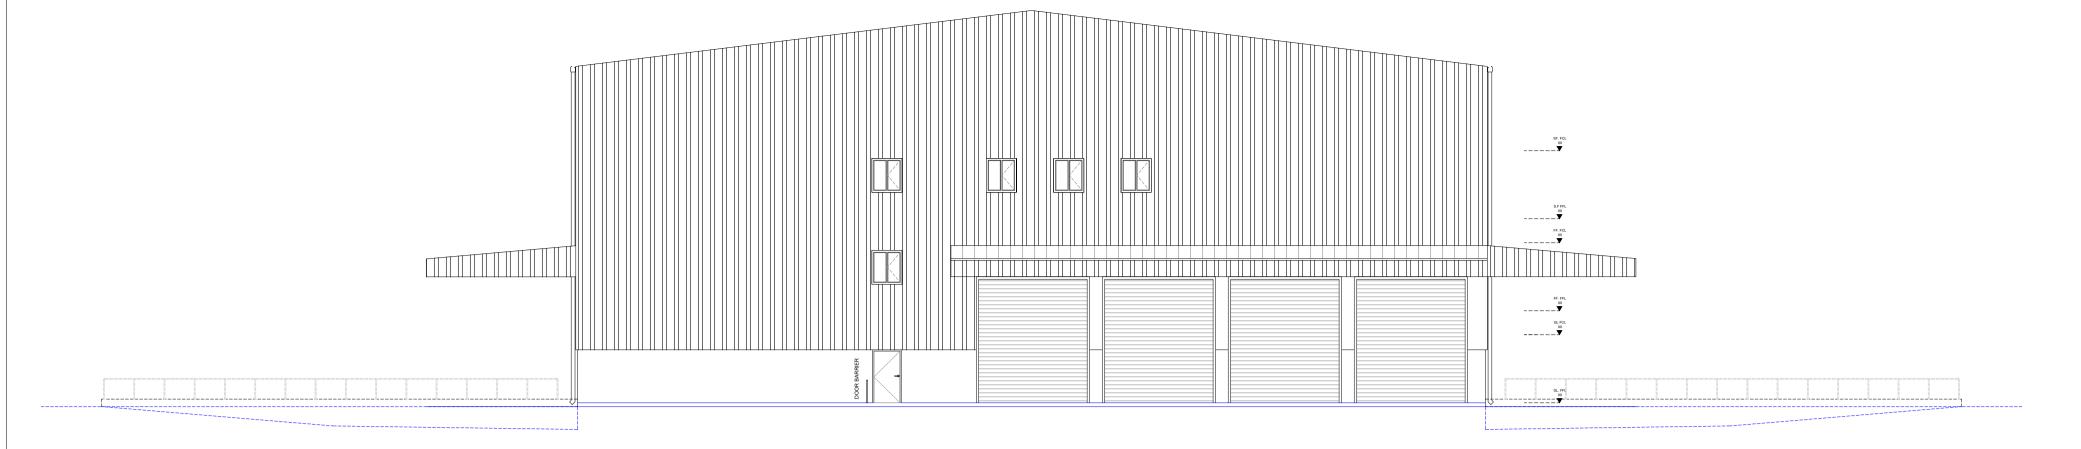

|  |  |
|                          |            | CEN Ltd unless otherwise ag<br>eer. Large scale drawings ta |             |                     | ARCE                                                        |  |  |

PROPOSED NORTH ELEVATION SCALE 1:150

|  | 4500 |  |  |
|--|------|--|--|

PROPOSED SOUTH ELEVATION SCALE 1:150

|  |  |  | FU III | TURE PV PANELS |              | 4500  |  |  |              |              |  |
|--|--|--|--------|----------------|--------------|-------|--|--|--------------|--------------|--|
|  |  |  |        |                | DOOR BARRIER | -2005 |  |  | DOOR BARRIER | DOOR BARRIER |  |



## PROPOSED SECTION SCALE 1:150



## PROPOSED WEST ELEVATION SCALE 1:150



## PROPOSED EAST ELEVATION SCALE 1:150



## JOB TITLE BONDELIVERY, NUTTS CORNER DRAWING TITLE DRAWING NO. PROPOSED ELEVATIONS & SECTION 4051-ARN-XX-XX-A-DR-01201-P01 CHECKED BY 1:150 AT A1 10.06.2024 © Copyright in the drawing remains property of ARCEN Ltd unless otherwise agreed. Dimensions to be checked and any discrepancies referred to ARCEN architect or engineer. Large scale drawings take precedence over small scale drawings.

NOT FOR CONSTRUCTION – PRELIMINARY

DRAWN / CHECKED BY DATE

REV DESCRIPTION

| _ | 172 Tates Avenue<br>Belfast, BT12 6ND<br>Northern Ireland |
|---|-----------------------------------------------------------|
| _ | +44 (0)28 9590 1400<br>info@wearearcen.co                 |
|   |                                                           |
|   |