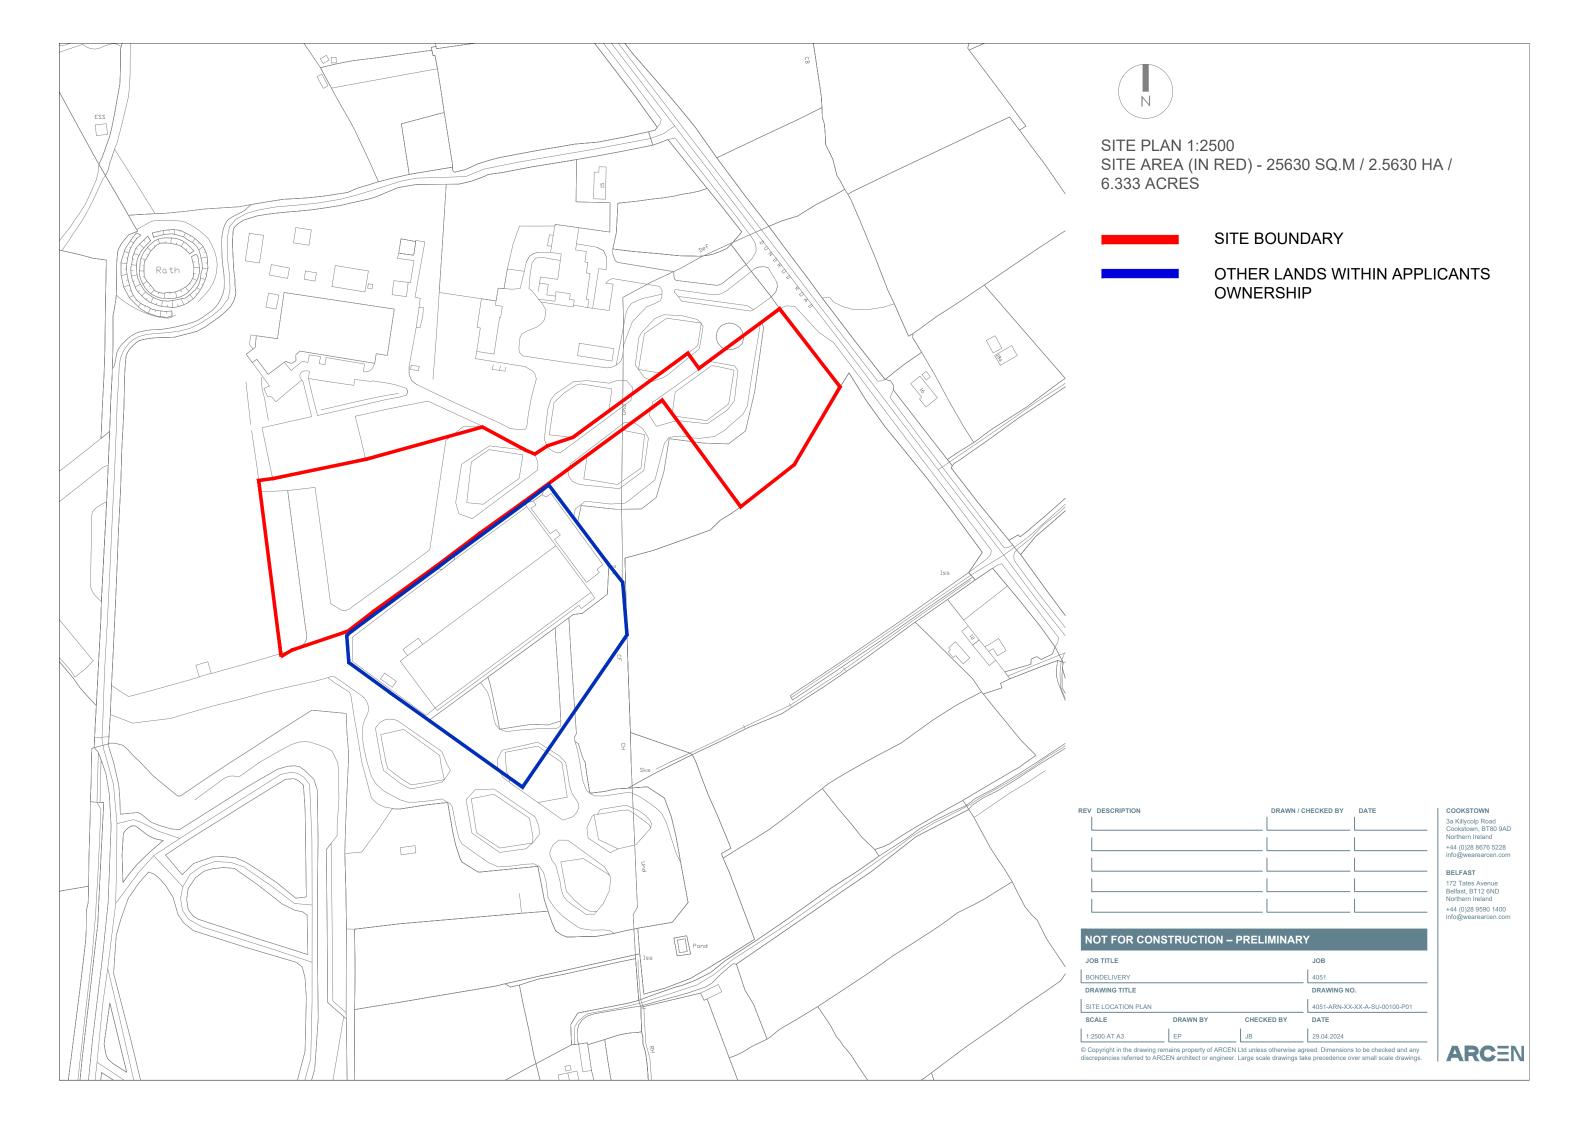

SECOND FLOOR LAYOUT

REV DESCRIPTION DRAWN / CHECKED BY DATE

DRAWING NO. CHECKED BY 10.06.2024 © Copyright in the drawing remains property of ARCEN Ltd unless otherwise agreed. Dimensions to be checked and any discrepancies referred to ARCEN architect or engineer. Large scale drawings take precedence over small scale drawings.

NOT FOR CONSTRUCTION – PRELIMINARY BONDELIVERY, NUTTS CORNER DRAWING TITLE PROPOSED FLOOR PLANS SHOWN AT A1



COOKSTOWN

BELFAST

3a Killycolp Road Cookstown, BT80 9AD Northern Ireland

+44 (0)28 8676 5228 info@wearearcen.com

172 Tates Avenue Belfast, BT12 6ND Northern Ireland

+44 (0)28 9590 1400 info@wearearcen.com



| V DESCRIPTION            |            | DRAWN / C                                                   | CHECKED BY  | DATE